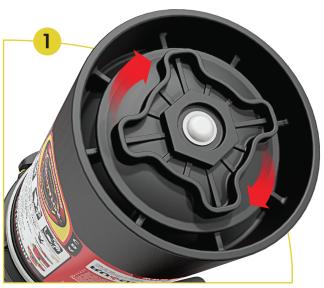

## **ELIMINATOR**

INTRODUCING THE INDUSTRY'S FIRST SELF-SERVICE, MULTI-PURPOSE, RELOADABLE, DRY CHEMICAL FIRE EXTINGUISHER.

- 1. SELF-SERVICE reduces costs by eliminating third party service requirements, hydrostatic pressure testing, and other periodic internal inspections.
- 2. NON-PRESSURIZED design is more reliable and safer than stored pressure extinguishers.
- 3. RELOADING KIT (sold separately) has everything you need to reload your Eliminator<sup>™</sup> in minutes and put it back into service.
- 4. UNIVERSAL DESIGN is easy for leftand right-handed persons to operate, saving time when seconds count.
- 5. ENGINEERED POLYMER construction resists corrosion, impacts, and is 100% recyclable for sustainability.
- 6. HIGH EFFICIENCY valve assembly and nozzle improve agent discharge, knocking down fire faster and giving the user more protection.