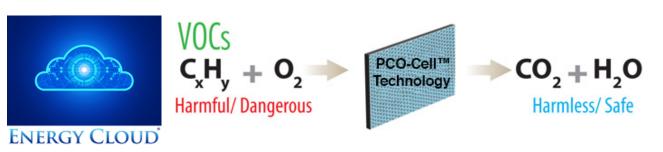

# Photocatalytic Oxidation

Known to already kill viruses such as SARS-CoV, an envelope virus similar to COVID-19.

Working with
U. of Tennessee
Health & Science Center
to prove
that it will also
kill COVID-19.

Eliminates

**VOCs** 

· Chemicals · Solvents

Pesticides

Reduces

**Odors** 

Smoke

Kitchens