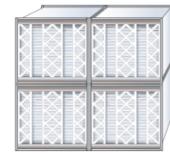

# hummingbird<sup>™</sup> EQ Scalability

### Custom bundled configurations

Hummingbird<sup>™</sup> can scale to any size HVAC. A hummingbird AP30000 is capable of total air purification up to six tons and AP10000 is capable of 5 tons. AP's can be stacked together to handle larger capacities.

Two units were bundled to purify the air in this IVF lab in Chapel Hill, NC.

AP30000
Triple PCO Chamber unit

AP10000 Single PCO Chamber unit

Bundled Configuration Examples

Two

10 Ton

Four

20 Ton

Six

30 Ton

©2012-2020 Energy Cloud Inc.