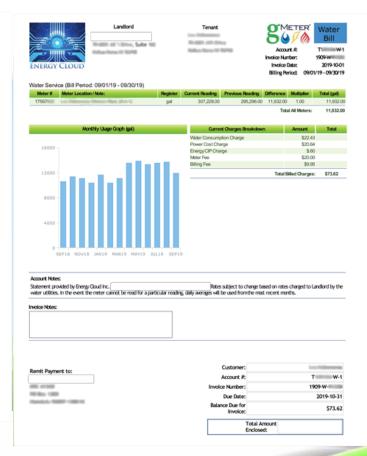

# gMeter Sub-Meter Billing

- Full Tenant Billing
- Internal Cost Accounting
- Adaptable to any Utility Jurisdiction
- Convert Engineering units into dollars & cents