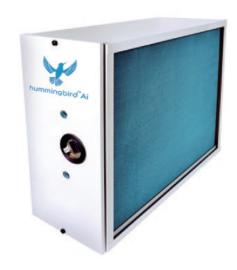

# hummingbird™ Ai

Hummingbird™Ai is a complete HVAC live monitoring system that keeps your air conditioning unit 'humming' with optimum efficiency. The system measures and monitors all of the HVAC unit's vitals including temperatures, humidity, air flow and refrigerant charge. Hummingbird™Ai then continually checks the HVAC system with this data to make sure it's running efficiently and alerts the customer and customer's HVAC contractor with text or email alerts when a system is failing to run properly. This helps the customer save energy, money, and extend the unit to its full useful life by making sure it's running to its proper manufacturer specifications.