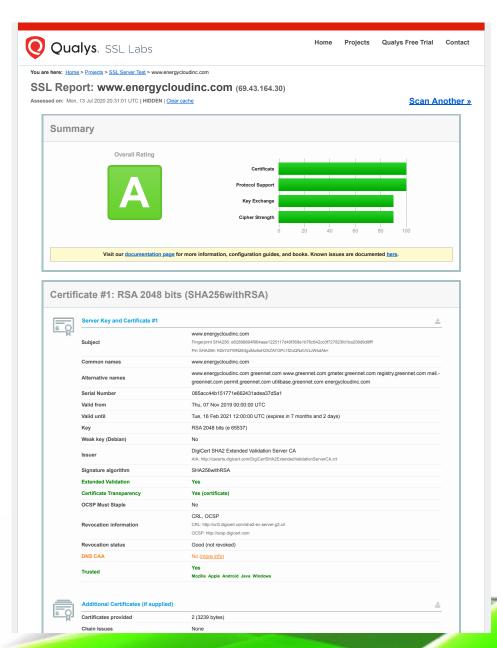

### **SECURITY**

#### **Data Center:**

- True 2N+1 Power Redundancy
- Bio-Security
- Kevlar Infused walls
- Bullet Proof Glass
- Man-Trap requires Live person access
- Strong encryption (Third Party Rated)
- Maintain our own cloud servers