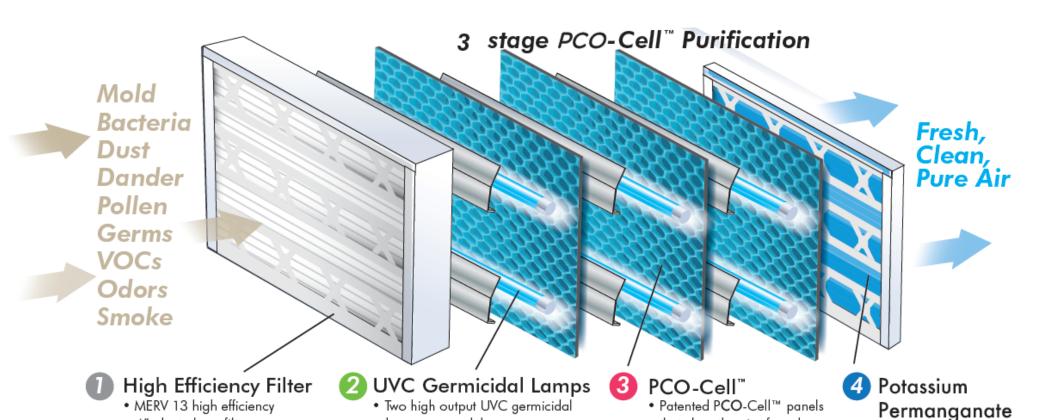

# hummingbird<sup>™</sup> EQ Air Purification

Filter

Optional

Carbon Filter

that clear the air of smoke,

• Transforms odors, smoke, and

volatile organic compounds

(VOCs) into harmless, odorless

water vapor and carbon dioxide

odors, and VOCs

Maintenance free

PCO-Cell™ core

lamps per module

· Three ultraviolet germicidal

UVC magnifies PRO-Cell™

performance up to 200%

treatment zones are standard

Neutralizes airborne microbes such

as bacteria, viruses, mold, and fungi

©2012-2020 Energy Cloud Inc.

4" pleated pre-filter

• Traps particles as small as .3

dust, dander, and pollen

micron including mold, bacteria,