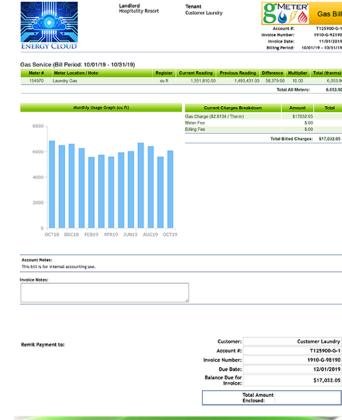

# gMeter Sub-Meter Billing

- Full Tenant Billing
- Internal Cost Accounting
- Adaptable to any Utility Jurisdiction
- Convert Engineering units into dollars & cents

### **Electrical**

Water

Gas