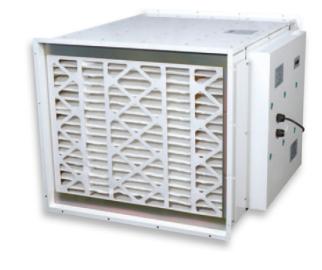

# hummingbird<sup>™</sup> EQ Air Purification

Filter

Optional

Carbon Filter

that clear the air of smoke,

• Transforms odors, smoke, and

volatile organic compounds

(VOCs) into harmless, odorless

water vapor and carbon dioxide

odors, and VOCs

Maintenance free

PCO-Cell™ core

lamps per module

· Three ultraviolet germicidal

UVC magnifies PRO-Cell™

performance up to 200%

treatment zones are standard

Neutralizes airborne microbes such

as bacteria, viruses, mold, and fungi

©2012-2020 Energy Cloud Inc.

4" pleated pre-filter

• Traps particles as small as .3

dust, dander, and pollen