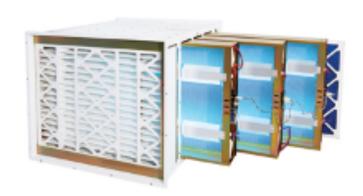

# hummingbird<sup>™</sup> EQ Air Purification

Filter

Optional

Carbon Filter

that clear the air of smoke,

• Transforms odors, smoke, and

volatile organic compounds

(VOCs) into harmless, odorless

water vapor and carbon dioxide

odors, and VOCs

Maintenance free

PCO-Cell™ core

lamps per module

· Three ultraviolet germicidal

UVC magnifies PRO-Cell™

performance up to 200%

treatment zones are standard

Neutralizes airborne microbes such

as bacteria, viruses, mold, and fungi

©2012-2020 Energy Cloud Inc.

4" pleated pre-filter

• Traps particles as small as .3

dust, dander, and pollen

micron including mold, bacteria,