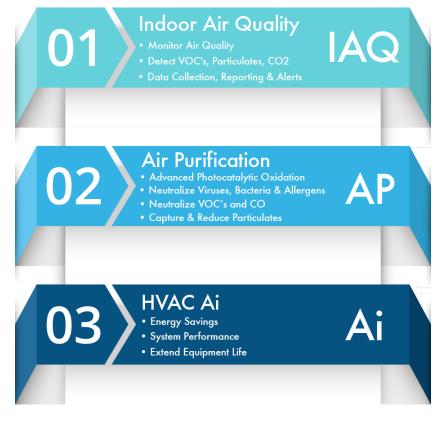

#### **INDOOR AIR QUALITY**

#### AIR PURIFICATION

#### **HVAC MANAGEMENT**

**Deactivates** 

Biologicals

Bacteria

Fungi

Viruses

Mold

# hummingbird™ Ai

Hummingbird™Ai is a complete HVAC live monitoring system that keeps your air conditioning unit 'humming' with optimum efficiency. The system measures and monitors all of the HVAC unit's vitals including temperatures, humidity, air flow and refrigerant charge. Hummingbird™Ai then continually checks the HVAC system with this data to make sure it's running efficiently and alerts the customer and customer's HVAC contractor with text or email alerts when a system is failing to run properly. This helps the customer save energy, money, and extend the unit to its full useful life by making sure it's running to its proper manufacturer specifications.