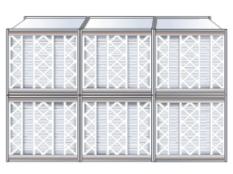

# hummingbird<sup>™</sup> EQ Scalability

### Custom bundled configurations

Hummingbird<sup>™</sup> can scale to any size HVAC. A hummingbird AP30000 is capable of total air purification up to six tons and AP10000 is capable of 5 tons. AP's can be stacked together to handle larger capacities.

Two units were bundled to purify the air in this IVF lab in Chapel Hill, NC.

AP30000
Triple PCO Chamber unit

AP10000 Single PCO Chamber unit

Bundled Configuration Examples

Two

10 Ton

Four

20 Ton

Six

30 Ton

©2012-2020 Energy Cloud Inc.