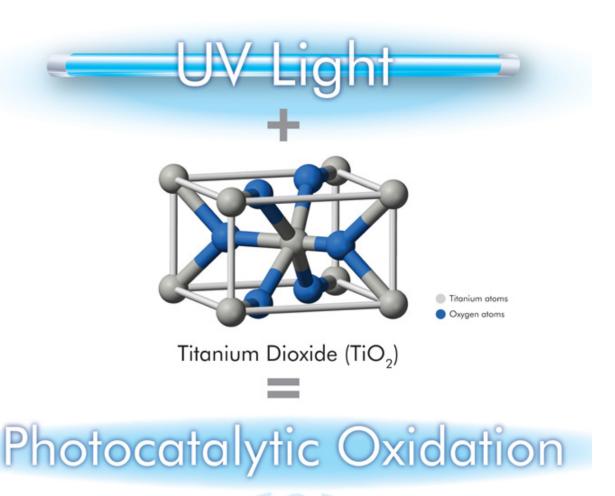

# Photocatalytic Oxidation

Known to already kill viruses such as SARS-CoV, an envelope virus similar to COVID-19.

Working with
U. of Tennessee
Health & Science Center
to prove
that it will also
kill COVID-19.